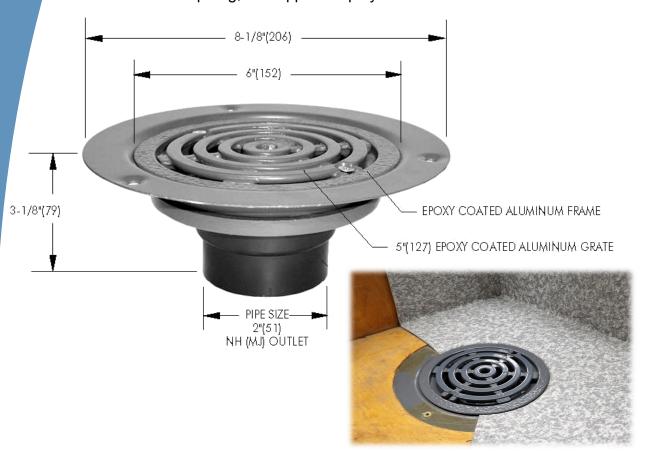

## **DIMENSIONS:**

Drain Body: 8-1/4" Dia (206mm)Clamp Ring: 6" Dia (152 mm)

• Overall Height: 3-1/8" (79mm)

• Outlet Pipe: 2" ABS (51mm)

For further information regarding Weatherdek products please contact: ADS Weatherdek Canada Ltd. at: <a href="https://www.weatherdek.com">www.weatherdek.com</a> or 1-800-667-2596