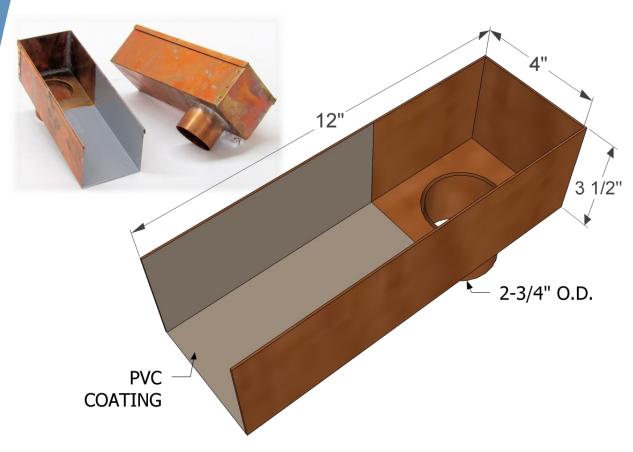

#WD-402 Box Scupper

## PVC COATED BOX SCUPPER

Weatherdek PVC Coated Box scuppers are designed to provide properly detailed through wall drainage for 'trap deck' applications. The weldable PVC coating ensures a permanent waterproof seal between Weatherdek membrane and scupper body.

## NOTES:

- Copper scupper body and outlet
- PVC coated mouth for weldable membrane connection
- Folded safety edge top

## **DIMENSIONS:**

Length: 12" (300mm)Width: 4" (100 mm)Height: 3 1/2" (88mm)

For further information regarding Weatherdek products please contact: ADS Weatherdek Canada Ltd. at: <a href="https://www.weatherdek.com">www.weatherdek.com</a> or 1-800-667-2596